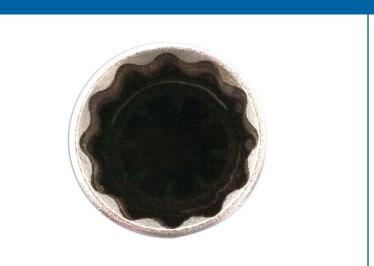

## **Additional Information**

- Thin wall spark plug socket for use on modern engines with limited plug clearance. Extra long to access deep seated spark plugs.
- Size: 16mm Bi-Hex (12pt) x 3/8"D x 250mm long.
- Outside diameter: 20mm; inside depth: 69.1mm
- Magnetic end holds the spark plug safely & securely, with the knurled end for finger grip tightening.
- Manufactured from chrome vanadium. Other sizes available, please see Laser Part Nos. 3681 (14mm) & 3683 (21mm).