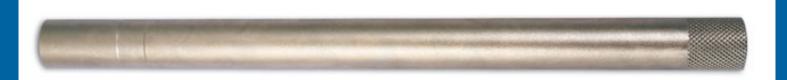

## Magnetic Spark Plug Socket 3/8"D 16mm

An extra long, thin walled 16mm spark plug socket with magnetic end for reliable spark plug removal and installation. The 250mm tool length is designed to reach deep plugs without the need for an extension bar and the slim diameter is ideal for accessing modern engines with limited plug clearance. This professional quality tool has a standard 3/8" square drive and a knurled end for finger grip tightening.

## **Additional Information**

- Thin wall spark plug socket for use on modern engines with limited plug clearance. Extra long to access deep seated spark plugs.
- Size: 16mm Bi-Hex (12pt) x 3/8"D x 250mm long.
- Outside diameter: 20mm; inside depth: 69.1mm
- Magnetic end holds the spark plug safely & securely, with the knurled end for finger grip tightening.
- Manufactured from chrome vanadium. Other sizes available, please see Laser Part Nos. 3681 (14mm) & 3683 (21mm).